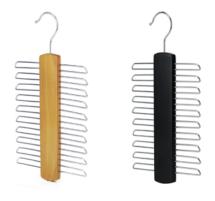

# **Tie Hanger**

Natural Wood Hanger, SKU: WH-TIE-NAT Matte Black Hanger, SKU: WH-TIE-BLACK

#### **PLEASE NOTE:**

The engraving on the natural hanger will be dark brown. The engraving on the black hanger will be black.