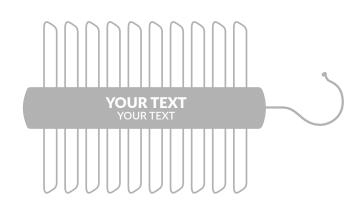

#### **Enter your text** (up to 20 letters per line)

Top Line

**Optional Second Line** 

**Bottom Line** 

## Positioning of the text

Text will be positioned in the middle of the Hanger.