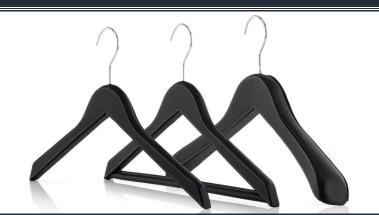

# OUR EXECUTIVE BROAD RANGE

A collection of broad shoulder wooden clothes hangers offering a stylish alternative for suit display in polished hardwood. The combination of high quality solid wood, colour options and functionality makes this range fully versatile. For the perfect style and visual impact your retail display demands.

Main features of our Executive Broad Range:

- Broad shoulders and contoured design for hanging suits
- Made from strong maple wood with a fine, even grain
- Durable gloss finish with robust chrome swivel hook
- Rich choice of colours

## STYLISH & PRACTICAL

Our Executive Broad range of wooden clothes hangers are all **45cm** wide. They have been designed with broad shoulders, a slight wisbone profile and a contoured neck for ultimate performance.