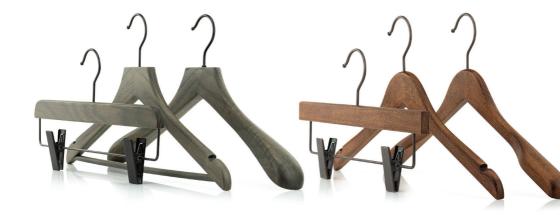

## ELEGANT AND MODERN

Introducing a new collection of attractive clothes hangers with a raw, untreated finish. These hangers blend perfectly with contemporary interior design and signal sustainability to retail customers.

This deluxe line is made from the finest solid beech wood with a smooth hand sanded finish. The delicate, unmistakable flecked grain and pale wood colour contrasts wonderfully against the matt black fittings.

The broad **45cm** jacket and outerwear hanger is matched with suit, top and waistband hangers. A classic choice with a contemporary flare.

#### Main features of our Raw Wood Collection:

- Durable solid beech wood
- Beautiful natural grain finish
- Matt black fittings including thicker swivel hooks
- Wide range of hanger styles