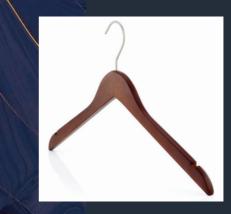

#### OUR PREMIUM CEDAR WOOD RANGE

Luxury **Extra Wide Cedar** Suit Hanger

Main features of our Cedar Range:

- Luxurious hand finished cedar wood
- Full range of hanger styles
- Strong, polished chrome hooks
- Natural, smooth, uncoated matt finish

# GET HUNG UP ON SUPERB QUALITY

Our exclusive range of hand finished clothes hangers made from cedar wood will bring luxury and elegance to any clothing display.

With a compelling mix of natural fine wood grain, a pleasingly smooth, untreated matt finish and a soft cedar aroma which is also renown for repelling moths, our cedar wood range is outstanding.

## THE PERFECT FIT

Our cedar wood hanger range comprises of six styles designed to be used across a wide range of clothing styles. We have a cedar wood clamp hanger for convenient display of trousers at full or half length. Our regular width top, bar and clip hangers are complimented with a broad extra wide suit hanger with attractive neck design.