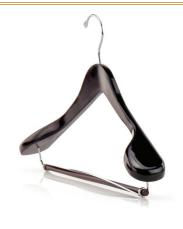

#### OUR PREMIUM CEDAR WOOD RANGE

Luxury **Extra Wide Cedar** Suit Hanger

Main features of our Cedar Range:

- Luxurious hand finished cedar wood
- Full range of hanger styles
- Strong, polished chrome hooks
- Natural, smooth, uncoated matt finish

# GET HUNG UP ON SUPERB QUALITY

Our exclusive range of hand finished clothes hangers made from cedar wood will bring luxury and elegance to any clothing display.

With a compelling mix of natural fine wood grain, a pleasingly smooth, untreated matt finish and a soft cedar aroma which is also renown for repelling moths, our cedar wood range is outstanding.

## THE PERFECT FIT

Our cedar wood hanger range comprises of six styles designed to be used across a wide range of clothing styles. We have a cedar wood clamp hanger for convenient display of trousers at full or half length. Our regular width top, bar and clip hangers are complimented with a broad extra wide suit hanger with attractive neck design.