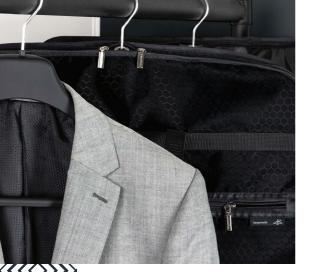

## WE CARE FOR YOUR CLOTHES

We also offer a wide range of garment covers all of which can be branded. They are available from stock in a range of colours and designs. From black or navy to colours and clear, we have a garment cover for every budget.

Main features of our Garment Covers Selection:

- Breathable and water proof materials
- Quality stitching
- Comprehensive range of sizes and styles
- Additional features such as internal pockets, pouches and carry handles

Our breathable fabrics allow air to circulate whilst keeping garments dry and free from dust and moths.

One of our newest additions is the bamboo charcoal cover. This innovative design has a double layer with a charcoal lining that absorbs moisture and odours, helping to keep garments fresh.

We also offer a sturdy polyester collection that is strong, breathabl and shower proof and is lightweight. The range includes black covers with vibrant coloured trims.

For travel we have a range of carry covers with handles or straps. These are designed to be folded for carrying with ease. Some have additional internal pockets for shirts or ties, etc.