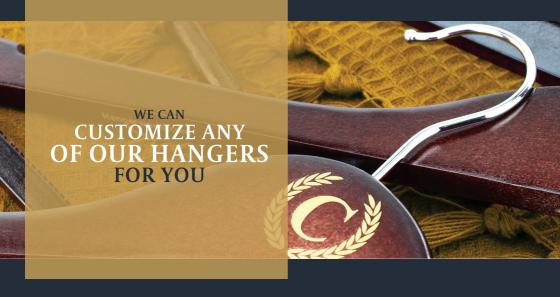

#### LET'S CREATE SOMETHING UNIQUE

We can customise any of our hangers or garment covers for you. We offer customisation for any of our wide range of hangers. Printing options include foil embossing, screen printing and laser engraving. Engraved plaques are also an option.

Call us on 01253 600633 to discuss how we can help you.

Alternatively contact us by e-mail: **info@hangerworld.com** and our customer service team will get back to you.

We can personalise a wide range of our hangers with **your own brand name**. We offer a range of printing styles and engraving to suit you requirements.