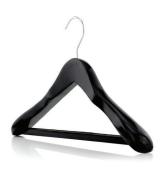

#### **GENTLEMAN'S RANGE**

Our chestnut brown suit, top and waistband hangers are simply outstanding.

These hangers are a great choice for hanging larger gentlemen's clothing. The collection includes a **40cm** clip hanger, a **48cm** top hanger and a **50cm** suit hanger.

# LOOKING FOR SOMETHING SPECIAL

The eye-catching quality of these solid maple wood hangers is matched with their stylish design making them the perfect choice for your in-store display.

The matt chestnut brown finish is twinned with matt polished chrome fittings for that antique feel.

#### Chestnut Brown Extra Wide 50cm Hanger

Main features of our Chestnut Brown Range:

- Strong, durable maple wood
- Matt, chestnut brown finish
- Champagne brushed hooks
- Wider, plus size dimesions
- Matching waistband, top and broad jacket hanger