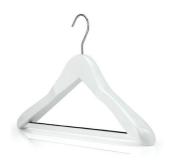

# TAILORED QUALITY

Our collection of **45cm** wide, tailored clothes hangers in durable maple wood are perfect for use with a wide range of ladies and gentlemen's garments requiring shoulder support.

With a slight wishbone profile and inlaid, anti-slip trouser bar, these hangers have a slimmer body and are lighter in weight.

#### Main features of our

Tailored Hangers Range:

- Bulbous ends for added shoulder support
- Slight wishbone profile for the perfect presentation of your garments
- Anti slip trouser bar with inlaid grip
- Polished chrome swivel hook
- Available in white, natural and mahogany finishes