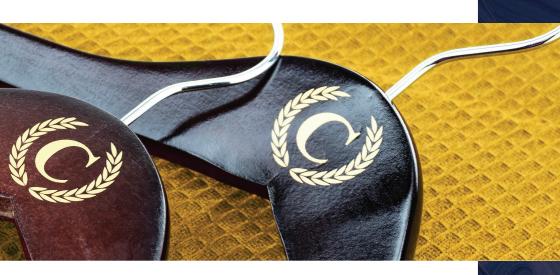

#### LET'S CREATE SOMETHING UNIQUE

We can customise any of our hangers or garment covers for you. We offer customisation for any of our wide range of hangers. Printing options include foil embossing, screen printing and laser engraving. Engraved plaques are also an option.

Call us on 01253 600633 to discuss how we can help you.

Alternatively contact us by e-mail: **info@hangerworld.com** and our customer service team will get back to you.

We can personalise a wide range of our hangers with **your own brand name**. We offer a range of printing styles and engraving to suit you requirements.

A simple and quick way to customize your hangers is with **acrylic gel badges**. Once the design is agreed your hangers will arrive pre-labeled. These badges can be created in full colour and in a large range of shapes and sizes.