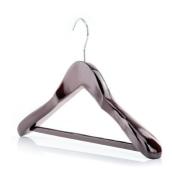

## THE DELUXE MAHOGANY COLLECTION

# Classical looks combined with intelligent design.

If you want a traditional display that announces quality, then our range of clothes hangers with a polished mahogany finish are made for your store.

In addition to the Executive and Tailored designs in a mahogany finish, we have three more matching styles, all of which will display your garments to perfection.

#### **Reinforce your Brand**

Your company name or logo will add that final touch of class to your hangers or suit covers. As a gift to your customers your brand will be with them for years to come.

A luxurious **43cm** wide suit hanger with a chunky contoured neck, extra wide supportive shoulders and a curved contour.