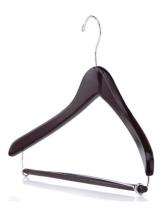

# OUR EXECUTIVE BROAD RANGE

A collection of broad shoulder wooden clothes hangers offering a stylish alternative for suit display in polished hardwood. The combination of high quality solid wood, colour options and functionality makes this range fully versatile. For the perfect style and visual impact your retail display demands.

Main features of our Executive Broad Range:

- Broad shoulders and contoured design for hanging suits
- Made from strong maple wood with a fine, even grain
- Durable gloss finish with robust chrome swivel hook
- Rich choice of colours

## STYLISH & PRACTICAL

Our Executive Broad range of wooden clothes hangers are all **45cm** wide. They have been designed with broad shoulders, a slight wisbone profile and a contoured neck for ultimate performance.

The inlaid anti-slip bar helps to hold trousers gently and securely in place without marking. The silver chromed hook rotates 360 ° for easy positioning.

Available in any colour or finish. Popular colours are natural, mahogany, black and white.