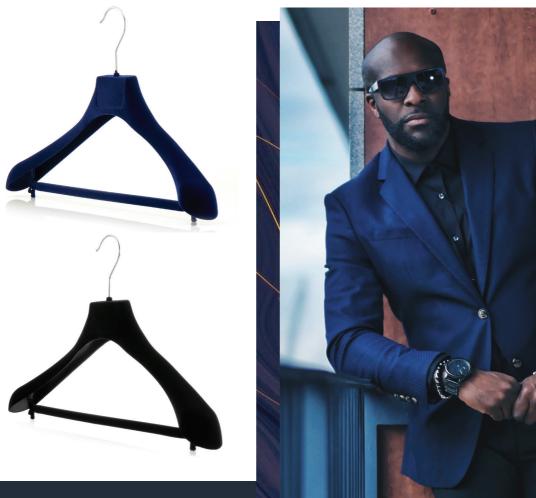

## ELEGANCE & STYLE FOR LESS THAN YOU THINK

Our velvet suit hangers have a feel of elegance and quality about them. Available at a remarkably affordable price, these hangers can also be customised. Your logo can be printed onto the hangers in silver or gold foil or embossed with a plaque, which can be printed in multi-colour. As with all our ranges, bespoke colour options are also available to order on request.

#### GET HUNG UP ON GREAT QUALITY

Quality velvet suit hangers with wide shoulder support, a slightly curved profile and a contoured neck with square line top. For perfect hanging of a large range of ladies and gentlemen's clothing.

The velvet coating forms an anti-slip surface which keeps garments in place.

The chrome hook rotates 360 degrees for easy positioning. This hanger has the additional feature of garment loop hooks attached to the trouser bar.

Available from stock in black or navy blue and in **42cm** or **45cm** width.

For bespoke colours please contact us.