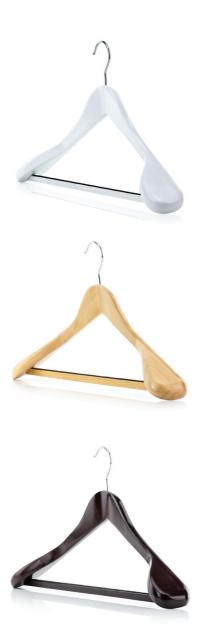

# OUR EXECUTIVE BROAD RANGE

A collection of broad shoulder wooden clothes hangers offering a stylish alternative for suit display in polished hardwood. The combination of high quality solid wood, colour options and functionality makes this range fully versatile. For the perfect style and visual impact your retail display demands.

Main features of our Executive Broad Range:

- Broad shoulders and contoured design for hanging suits
- Made from strong maple wood with a fine, even grain
- Durable gloss finish with robust chrome swivel hook
- Rich choice of colours

## STYLISH & PRACTICAL

Our Executive Broad range of wooden clothes hangers are all **45cm** wide. They have been designed with broad shoulders, a slight wisbone profile and a contoured neck for ultimate performance.

The inlaid anti-slip bar helps to hold trousers gently and securely in place without marking. The silver chromed hook rotates 360 ° for easy positioning.

Available in any colour or finish. Popular colours are natural, mahogany, black and white.