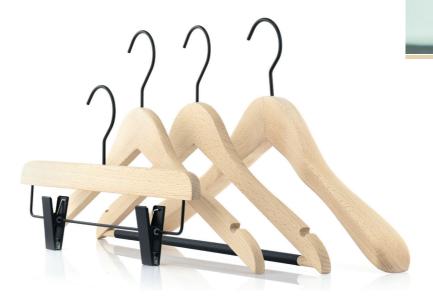

## ELEGANT AND MODERN

Introducing a new collection of attractive clothes hangers with a raw, untreated finish. These hangers blend perfectly with contemporary interior design and signal sustainability to retail customers.

This deluxe line is made from the finest solid beech wood with a smooth hand sanded finish. The delicate, unmistakable flecked grain and pale wood colour contrasts wonderfully against the matt black fittings.

The broad **45cm** jacket and outerwear hanger is matched with suit, top and waistband hangers. A classic choice with a contemporary flare.

#### Main features of our Raw Wood Collection:

- Durable solid beech wood
- Beautiful natural grain finish
- Matt black fittings including thicker swivel hooks
- Wide range of hanger styles