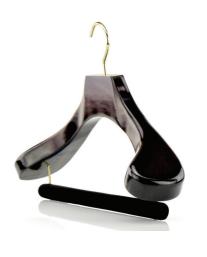

## EXCLUSIVE & DISTINCTIVE LOOK

Enjoy the sumptuous look and feel of leather in a hanger. Distinguished and sophisticated.

These hangers will turn your garments into statement pieces by their luxurious design alone. Our leather look range of clothes hangers are crafted from the finest maple wood and finished with a polyurethane (PU) leather cover. Contrasting grey side stitching outlines the hanger shape and adds to the stunning appearance. The hangers are complimented with a flanged chrome swivel hook.

Our faux leather covered wooden hangers are ideal for shirts, jackets, coats and trousers. Each hanger in the collection measures **45cm** wide. The soft finish is naturally anti slip.

**Main features** of our Exclusive Leather Collection:

- Sturdy maple wood interior
- Look and feel of real leather
- Contrasting grey stitch finish
- Strong polished chrome hooks