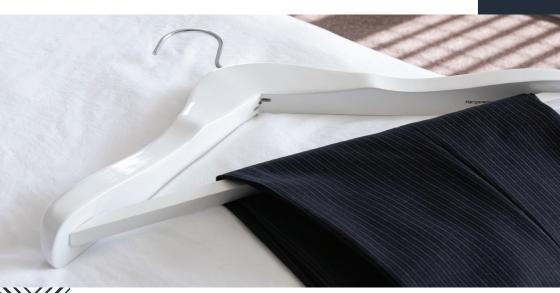

#### OUR PREMIUM CEDAR WOOD RANGE

Luxury **Extra Wide Cedar** Suit Hanger

Main features of our Cedar Range:

- Luxurious hand finished cedar wood
- Full range of hanger styles
- Strong, polished chrome hooks
- Natural, smooth, uncoated matt finish

# GET HUNG UP ON SUPERB QUALITY

Our exclusive range of hand finished clothes hangers made from cedar wood will bring luxury and elegance to any clothing display.

With a compelling mix of natural fine wood grain, a pleasingly smooth, untreated matt finish and a soft cedar aroma which is also renown for repelling moths, our cedar wood range is outstanding.

## THE PERFECT FIT

Our cedar wood hanger range comprises of six styles designed to be used across a wide range of clothing styles. We have a cedar wood clamp hanger for convenient display of trousers at full or half length. Our regular width top, bar and clip hangers are complimented with a broad extra wide suit hanger with attractive neck design.