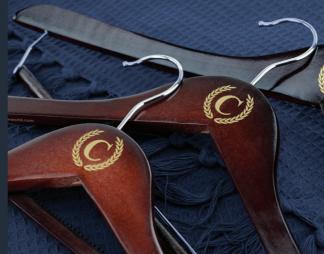

#### **Reinforce your Brand**

Your company name or logo will add that final touch of class to your hangers or suit covers. As a gift to your customers your brand will be with them for years to come.

A luxurious **43cm** wide suit hanger with a chunky contoured neck, extra wide supportive shoulders and a curved contour.

#### LET'S CREATE SOMETHING UNIQUE

We can customise any of our hangers or garment covers for you. We offer customisation for any of our wide range of hangers. Printing options include foil embossing, screen printing and laser engraving. Engraved plaques are also an option.

Call us on 01253 600633 to discuss how we can help you.

Alternatively contact us by e-mail: **info@hangerworld.com** and our customer service team will get back to you.

We can personalise a wide range of our hangers with **your own brand name**. We offer a range of printing styles and engraving to suit you requirements.

A simple and quick way to customize your hangers is with **acrylic gel badges**. Once the design is agreed your hangers will arrive pre-labeled. These badges can be created in full colour and in a large range of shapes and sizes.