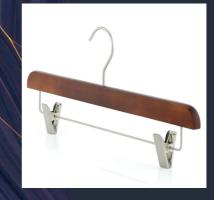

## THE PERFECT FIT

Our cedar wood hanger range comprises of six styles designed to be used across a wide range of clothing styles. We have a cedar wood clamp hanger for convenient display of trousers at full or half length. Our regular width top, bar and clip hangers are complimented with a broad extra wide suit hanger with attractive neck design.