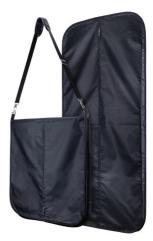

We also offer a sturdy polyester collection that is strong, breathabl and shower proof and is lightweight. The range includes black covers with vibrant coloured trims.

For travel we have a range of carry covers with handles or straps. These are designed to be folded for carrying with ease. Some have additional internal pockets for shirts or ties, etc.