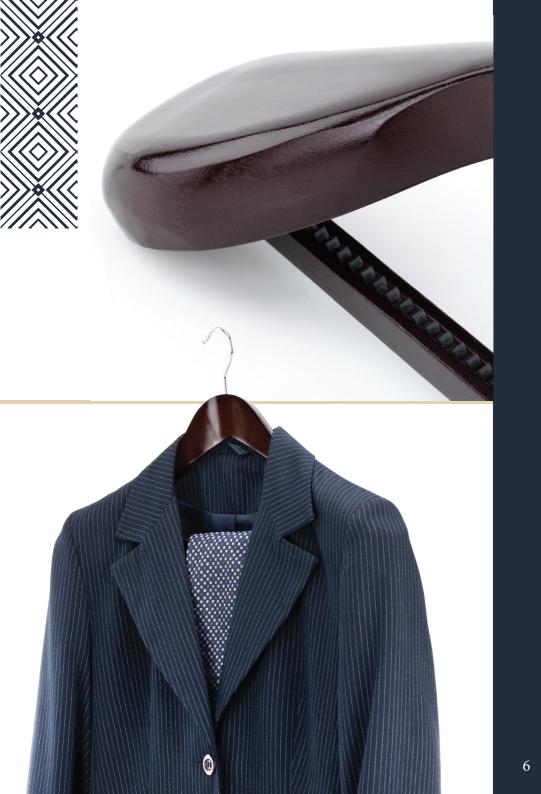

#### OUR PREMIUM CEDAR WOOD RANGE

Luxury **Extra Wide Cedar** Suit Hanger

Main features of our Cedar Range:

- Luxurious hand finished cedar wood
- Full range of hanger styles
- Strong, polished chrome hooks
- Natural, smooth, uncoated matt finish

# GET HUNG UP ON SUPERB QUALITY

Our exclusive range of hand finished clothes hangers made from cedar wood will bring luxury and elegance to any clothing display.

With a compelling mix of natural fine wood grain, a pleasingly smooth, untreated matt finish and a soft cedar aroma which is also renown for repelling moths, our cedar wood range is outstanding.

## THE PERFECT FIT

Our cedar wood hanger range comprises of six styles designed to be used across a wide range of clothing styles. We have a cedar wood clamp hanger for convenient display of trousers at full or half length. Our regular width top, bar and clip hangers are complimented with a broad extra wide suit hanger with attractive neck design.