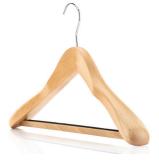

#### OUR PREMIUM CEDAR WOOD RANGE

Luxury **Extra Wide Cedar** Suit Hanger

Main features of our Cedar Range:

- Luxurious hand finished cedar wood
- Full range of hanger styles
- Strong, polished chrome hooks
- Natural, smooth, uncoated matt finish

# GET HUNG UP ON SUPERB QUALITY

Our exclusive range of hand finished clothes hangers made from cedar wood will bring luxury and elegance to any clothing display.

With a compelling mix of natural fine wood grain, a pleasingly smooth, untreated matt finish and a soft cedar aroma which is also renown for repelling moths, our cedar wood range is outstanding.

## THE PERFECT FIT

Our cedar wood hanger range comprises of six styles designed to be used across a wide range of clothing styles. We have a cedar wood clamp hanger for convenient display of trousers at full or half length. Our regular width top, bar and clip hangers are complimented with a broad extra wide suit hanger with attractive neck design.